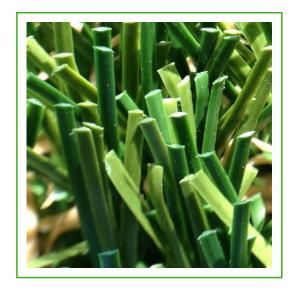

## Diamond blade now found in

Natural Real 40, 50, 60, 80, 110, K9 Deluxe

## Diamond shaped 3D cross section makes for

- Higher Stability and Resilience
- Slightly Thinner yet
  Stronger grass blade
- more dense, lush and overall authentic appearance

We are able to gain strength in the blade, while still maintaining our unique ProGreen Supersoft technology.