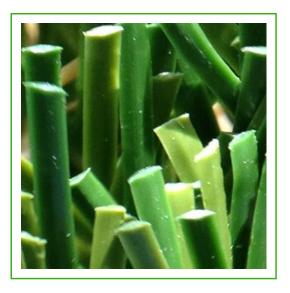

## Diamond blade now found in

Natural Real 40, 50, 60, 80, 110, K9 Deluxe

## Diamond shaped 3D cross section makes for

- Higher Stability and Resilience
- Slightly Thinner yet
  Stronger grass blade
- more dense, lush and overall authentic appearance

We are able to gain strength in the blade, while still maintaining our unique ProGreen Supersoft technology.